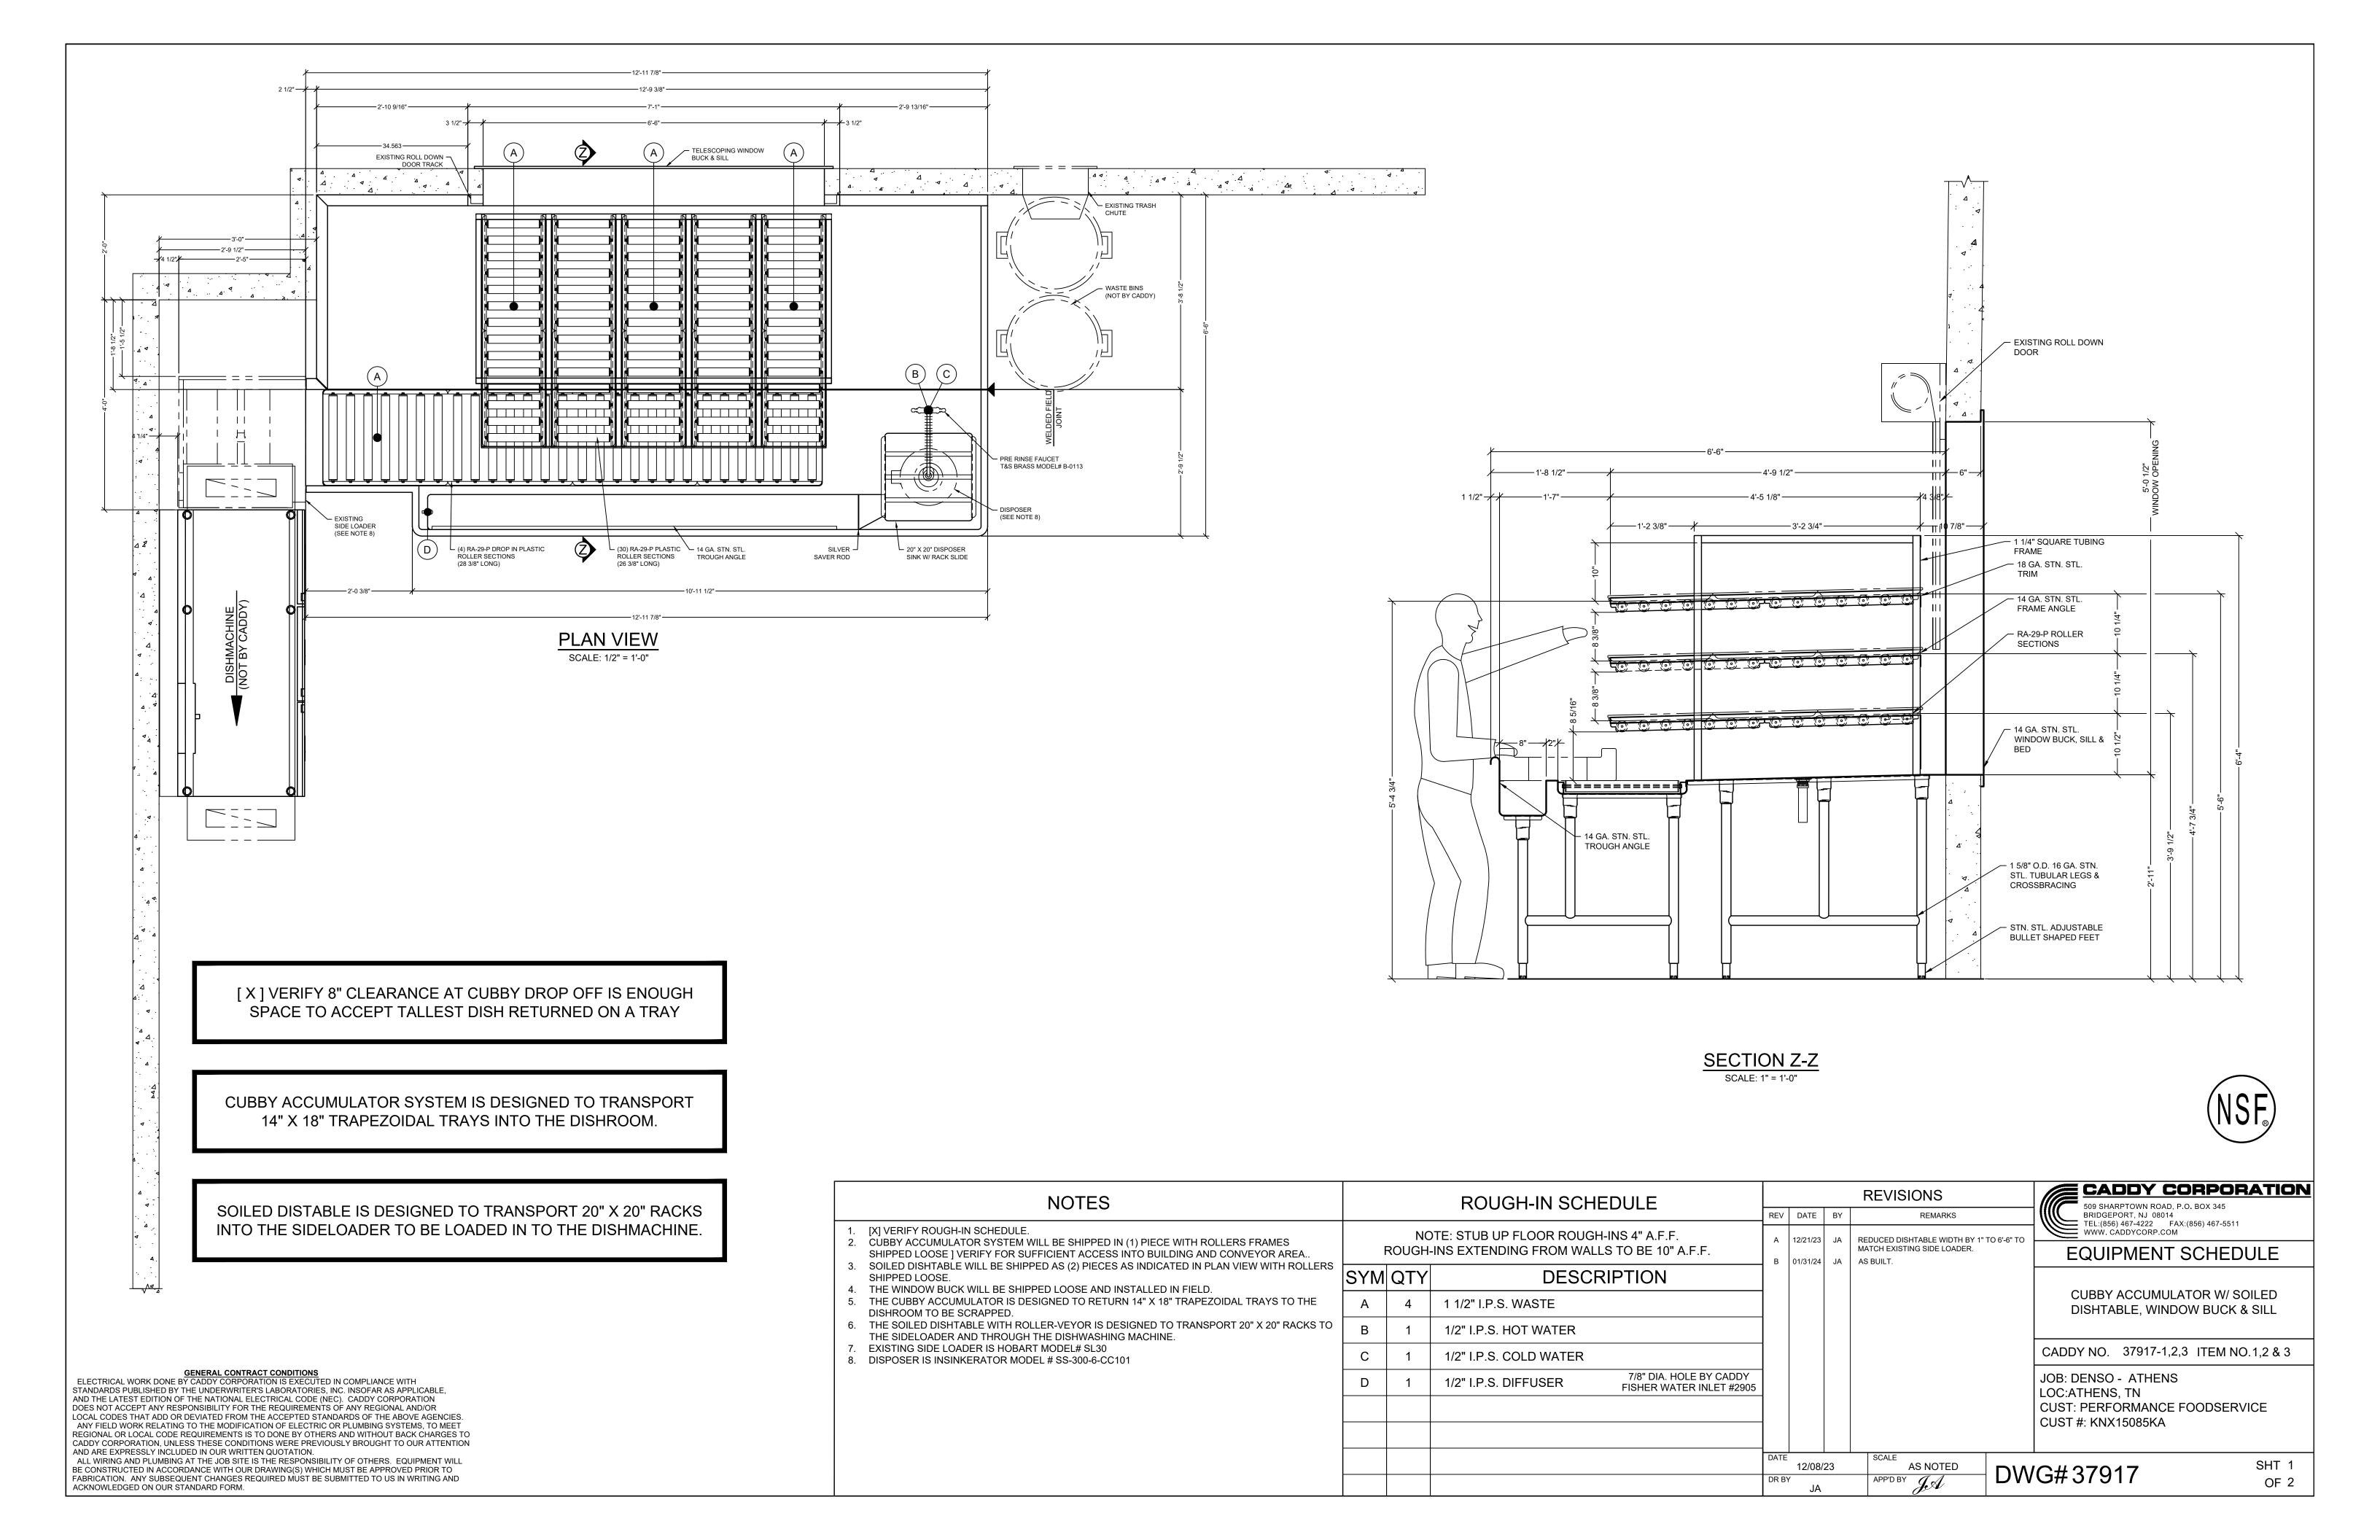

CAFETERIA ELEVATION

SCALE: 1" = 1'-0"

[] VERIFY 8" CLERANCE AT CUBBY DROP OFF IS ENOUGH SPACE TO ACCEPT TALLEST DISH RETURNED ON A TRAY

| ROUGH-IN SCHEDULE                                                                          |     |                        |                                             |      | REVISIONS |     |                                      |  | CADDY CORPORATION 509 SHARPTOWN ROAD, P.O. BOX 345                                           |
|--------------------------------------------------------------------------------------------|-----|------------------------|---------------------------------------------|------|-----------|-----|--------------------------------------|--|----------------------------------------------------------------------------------------------|
|                                                                                            |     |                        |                                             |      | DATE      | BY  | REMARKS                              |  | BRIDGEPORT, NJ 08014                                                                         |
| NOTE: STUB UP FLOOR ROUGH-INS 4" A.F.F.<br>ROUGH-INS EXTENDING FROM WALLS TO BE 10" A.F.F. |     |                        |                                             |      | 12/21/23  |     | NO CHANGES TO THIS SHEET.  AS BUILT. |  | TEL:(856) 467-4222 FAX:(856) 467-5511 WWW. CADDYCORP.COM  EQUIPMENT SCHEDULE                 |
| SYM                                                                                        | QTY | DESCRIPTION            |                                             |      |           |     |                                      |  |                                                                                              |
| Α                                                                                          | 4   | 1 1/2" I.P.S. WASTE    |                                             |      |           |     |                                      |  | CUBBY ACCUMULATOR W/ SOILED DISHTABLE, WINDOW BUCK & SILL                                    |
| В                                                                                          | 1   | 1 1/2" I.P.S. DIFFUSER | 2" DIA. HOLE BY CADDY<br>DIFFUSER BY OTHERS |      |           |     |                                      |  |                                                                                              |
|                                                                                            |     |                        |                                             |      |           |     |                                      |  | CADDY NO. 37917-1,2,3 ITEM NO.1,2 & 3                                                        |
|                                                                                            |     |                        |                                             | -    |           |     |                                      |  | JOB: DENSO - ATHENS<br>LOC:ATHENS, TN<br>CUST: PERFORMANCE FOODSERVICE<br>CUST #: KNX15085KA |
|                                                                                            |     |                        |                                             | DATE | 10/16/    | /23 | SCALE AS NOTED                       |  | G# 37917 SHT 2                                                                               |
|                                                                                            |     |                        |                                             | DR B | Y         |     | APP'D BY                             |  | OF 2                                                                                         |