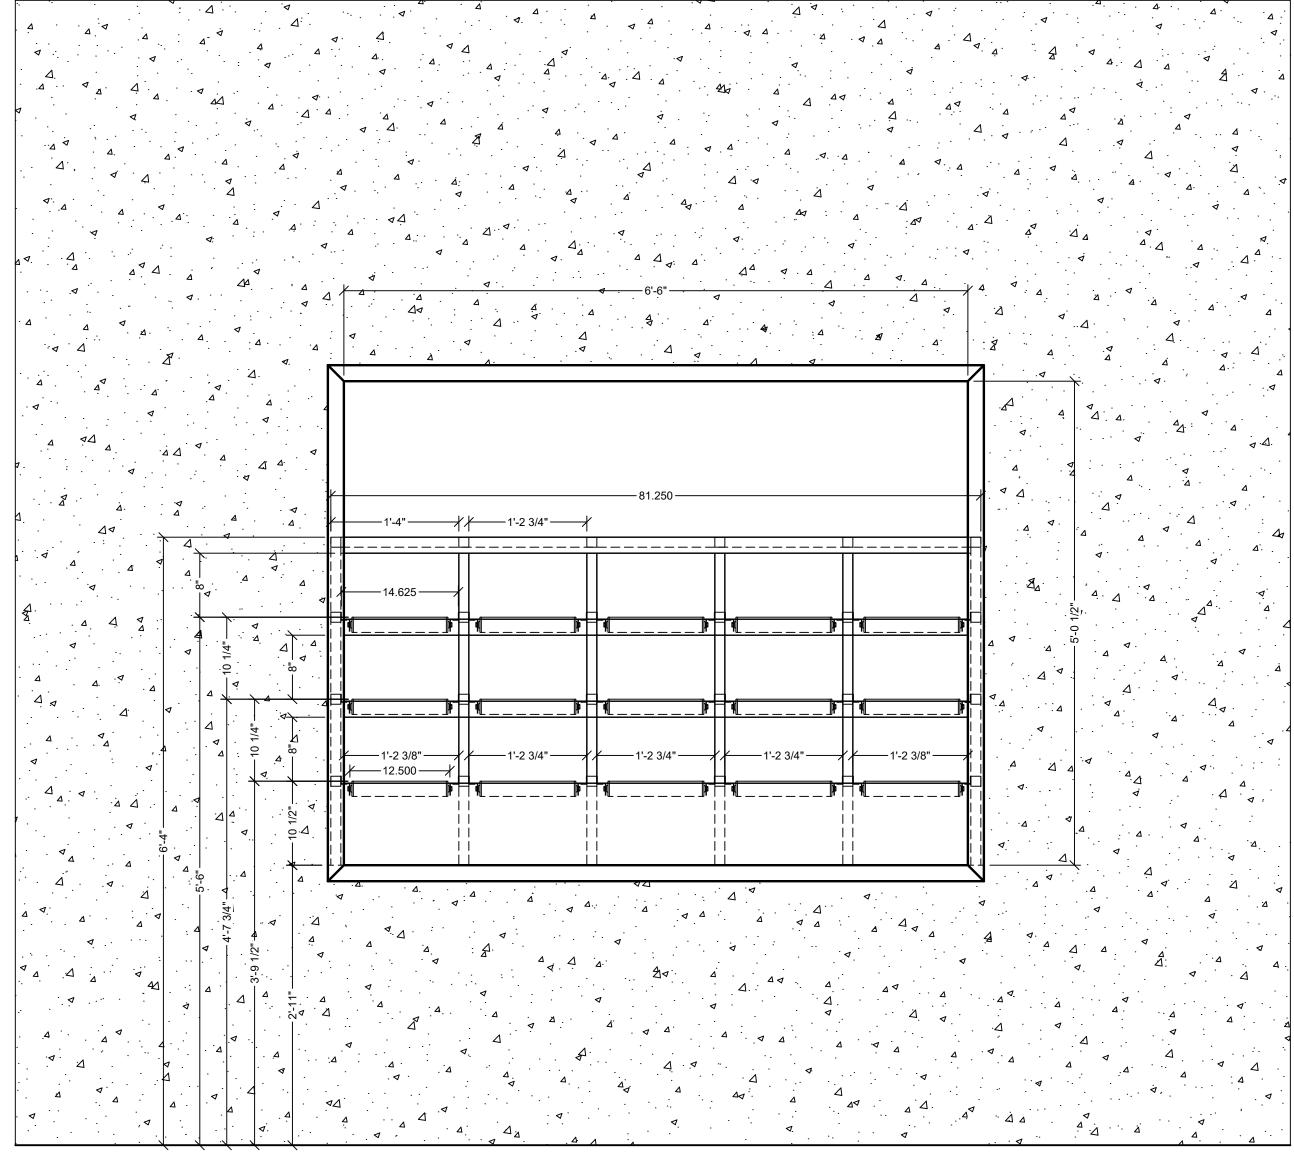

CAFETERIA ELEVATION

SCALE: 1" = 1'-0"

[] VERIFY 8" CLERANCE AT CUBBY DROP OFF IS ENOUGH SPACE TO ACCEPT TALLEST DISH RETURNED ON A TRAY

| ROUGH-IN SCHEDULE                                                                          |     |                        |                                             |      | REVISIONS |     |                                      |  | CADDY CORPORATION 509 SHARPTOWN ROAD, P.O. BOX 345                                           |
|--------------------------------------------------------------------------------------------|-----|------------------------|---------------------------------------------|------|-----------|-----|--------------------------------------|--|----------------------------------------------------------------------------------------------|
|                                                                                            |     |                        |                                             |      | DATE      | BY  | REMARKS                              |  | BRIDGEPORT, NJ 08014                                                                         |
| NOTE: STUB UP FLOOR ROUGH-INS 4" A.F.F.<br>ROUGH-INS EXTENDING FROM WALLS TO BE 10" A.F.F. |     |                        |                                             |      | 12/21/23  |     | NO CHANGES TO THIS SHEET.  AS BUILT. |  | TEL:(856) 467-4222 FAX:(856) 467-5511 WWW. CADDYCORP.COM  EQUIPMENT SCHEDULE                 |
| SYM                                                                                        | QTY | DESCRIPTION            |                                             |      |           |     |                                      |  |                                                                                              |
| Α                                                                                          | 4   | 1 1/2" I.P.S. WASTE    |                                             |      |           |     |                                      |  | CUBBY ACCUMULATOR W/ SOILED DISHTABLE, WINDOW BUCK & SILL                                    |
| В                                                                                          | 1   | 1 1/2" I.P.S. DIFFUSER | 2" DIA. HOLE BY CADDY<br>DIFFUSER BY OTHERS |      |           |     |                                      |  |                                                                                              |
|                                                                                            |     |                        |                                             |      |           |     |                                      |  | CADDY NO. 37917-1,2,3 ITEM NO.1,2 & 3                                                        |
|                                                                                            |     |                        |                                             | -    |           |     |                                      |  | JOB: DENSO - ATHENS<br>LOC:ATHENS, TN<br>CUST: PERFORMANCE FOODSERVICE<br>CUST #: KNX15085KA |
|                                                                                            |     |                        |                                             | DATE | 10/16/    | /23 | SCALE AS NOTED                       |  | G# 37917 SHT 2                                                                               |
|                                                                                            |     |                        |                                             | DR B | Y         |     | APP'D BY                             |  | OF 2                                                                                         |